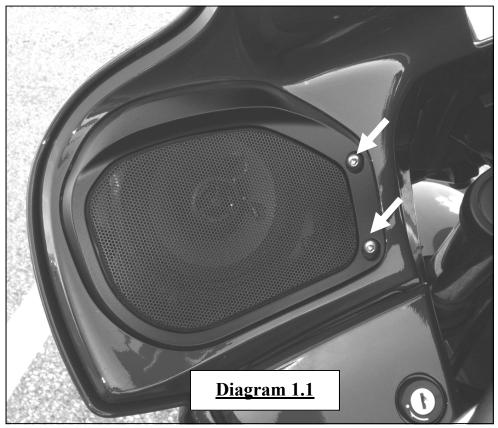

**<u>Step#1:</u>** Remove the 2 screws highlighted by the arrows as shown in Diagram 1.1 above. Carefully remove the grill from the bike.

<u>Step#2:</u> Undo the screws that hold the speaker to the bike and pull the speaker away from the bike. Remove each factory speaker wire by gently pulling one at a time.